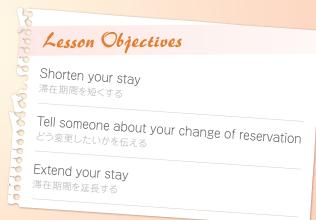

# Daily Life-Day 100



## 滞在を短縮するとき、延長するときの表現





## Exercise 1

Repeat after your teacher with a smile.

先生の後に続いて笑顔で読みましょう。



Question

But my travel plan has changed so I would like to shorten my stay.

I'd like to shorten my stay.

Answer

I see.

Certainly.



Question

You have booked a single room from July 2nd to 4th.

Your reservation is August 16th to 18th.

Answei

But I'd like to stay only on July 2nd.

Yes, and I7d like to stay only on August 16th.



Question

I'd like to extend my stay for one day.

I'd like to extend my stay, three days to four. Answer

Sure. Would you please tell me your reservation number?

I see. Let me confirm your schedule.

## Elementary Daily Life-Day 100



### Exercise 2

Role-play: Teacher will be Staff. Student will be Mari. (Switch roles after you read the dialogue) 役割(講師≫Staff/生徒≫Mari)にあわせて文