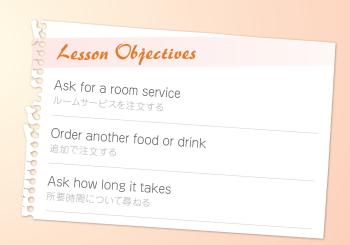

# Daily Life-Day 103



### ルームサービスを利用するときの表現





## **Exercise**1

Repeat after your teacher with a smile.

先生の後に続いて笑顔で読みましょう。

Question

Hello, room service.

Hello, this is room service.

Answer

This is Room 1825.

I'd like to ask for room service.

This is Room 210.

I'd like to ask for room service.

2

Question

Also can you bring me a pot of coffee?

Plus, can you bring me a bottle ot water?

Answer

Certainly.

Sure!

3

Question

How long will it take?

May I ask how long it'll take?

Answer

We'll bring it to your room in about thirty minutes.

We'll bring it to your room in about twenty minutes.

## Elementary Daily Life-Day 103



### Exercise 2

Role-play: Teacher will be Staff. Student will be Takashi. (Switch roles after you read the dialogue) 役割(講師≫Staff/生徒≫Takashi)にあわせて文章を読みましょう! ダイアログを読んだ後は役割を交代しましょう。





Staff Hello