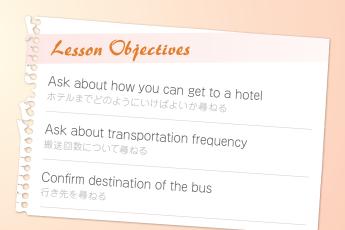

# Daily Life-Day 104



#### お客を迎えに行くときの表現





### **Exercise**1

Repeat after your teacher with a smile.

先生の後に続いて笑顔で読みましょう。



Question

I'd like to know how
I can get to your hotel from the airport.

I'd like to know how I can get to your hotel from the XYZ airport.

Answer

We have shuttle bus service between our hotel and the airport.

We have shuttle bus service from the airport to our hotel.

2

Question

How often does the bus run?

How often does the shuttle bus run?

Answer

Every thirty minutes. It operates from 8:00 AM to 10:00 PM.

Every one hour.

You can use it from 9:00 AM to 6:00 PM.

3

Question

Excuse me, is this bus for the Starliner Hotel?

Excuse me, is this bus for the XYZ Hotel?

Answer

Yes, it is. Could I have your name, please?

Yes, it is.

## Elementary Daily Life-Day 104



#### Exercise 2

Role-play: T