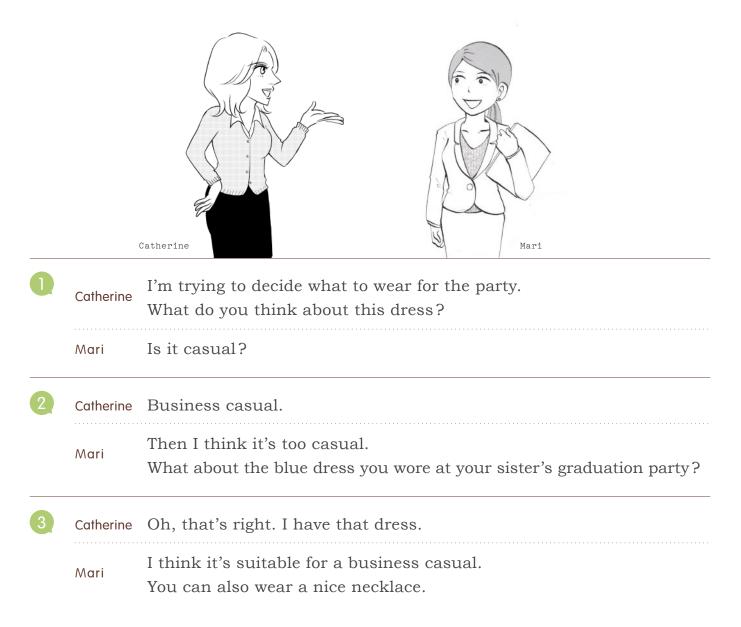

# <sup>初級日常英会話</sup> Elementary **Daily Life-Day 38**

**Role-play:Teacher will be Catherine. Student will be Mari. (Switch roles after you read the dialogue)** 役割(講師»Catherine/生徒»Mari)にあわせて文章を読みましょう! ダイアログを読んだ後は役割を交代しましょう。

 覚えよう!
 Words & Phrases

 try to decide ~ / ~を決めようとする
 what to wear / 何を着るか
 Business casual / ビジネスカジュアル

 Then / では、じゃあ
 What about ~? / ~はどうですか?
 graduation party / 卒業パーティー

# <sup>初級日常英会話</sup> Elementary **Daily Life-Day 38**

| Exercise 3    |                            | Fill in the blanks and read the dialogue.<br>空欄を埋めて、ダイアログを読みましょう!                                |  |
|---------------|----------------------------|--------------------------------------------------------------------------------------------------|--|
| 0             | Catherine                  | I'm trying what wear for the party.<br>What do you this dress?                                   |  |
|               | Mari                       | Is it casual?                                                                                    |  |
| 2             | Cotherine Business casual. |                                                                                                  |  |
|               | Mari                       | Then I think it's too casual.<br>What the blue dress you wore at your sister's graduation party? |  |
| 3             | Catherine                  | Oh, that's I have that dress.                                                                    |  |
|               | Mari                       | I think it's suitable a business casual.<br>You can also wear a nice necklace.                   |  |
| $\rightarrow$ | Follow-up                  | Question / True or False                                                                         |  |