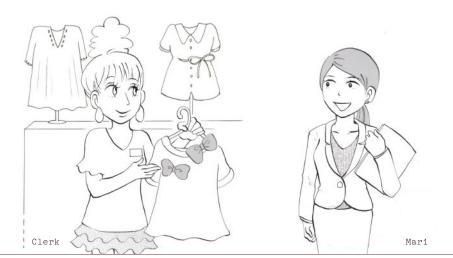

## Exercise 2

Role-play: Teacher will be Clerk. Student will be Mari. (Switch roles after you read the dialogue) 役割(講師≫Clerk /生徒≫Mari)にあわせて文章を読みましょう! ダイアログを読んだ後は役割を交代しましょう。

### (Mari is looking around a clothing store)

May I help you?

Well...I'm looking for a pink sweater. Mari

We have several kinds of pink sweaters. Let me show you some.

(Showing one sweater) How about this?