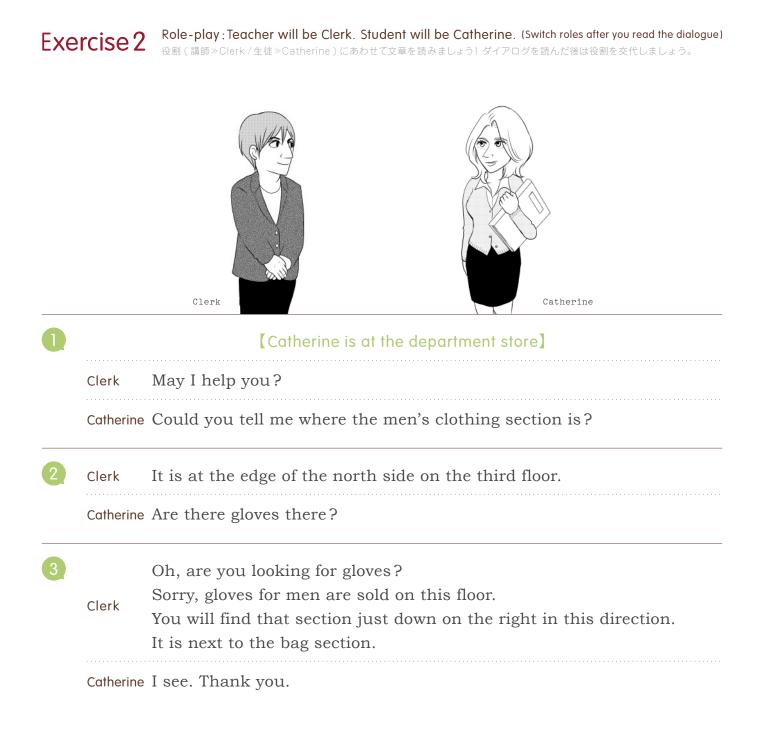

#### Question

Could you tell me where the men's clothing section is?

Could you tell me where I can buy a notebook?

| \r  | 19 | :\/ | IC  | ۲   |
|-----|----|-----|-----|-----|
| ٦I. | 10 | · v | v c | - 1 |

It is at the end of the north side on the third floor.

It is at the edge of this floor.

#### Question

Are there gloves there?

Are there handkerchiefs there?

Answer

Oh, are you looking for gloves?

Yes, there are.

# 初級日常英会話 Elementary Daily Life-Day 68

page 3 of 3

| 0             | [Catherine is at the department store] |                                                                                                                                 |            |                        |       |                |  |  |
|---------------|----------------------------------------|---------------------------------------------------------------------------------------------------------------------------------|------------|------------------------|-------|----------------|--|--|
|               | Clerk                                  | May                                                                                                                             |            |                        |       |                |  |  |
|               | Catherine                              | Could you _                                                                                                                     |            | the men's              | is?   |                |  |  |
| 2             | Clerk                                  | It is at                                                                                                                        | of the     | on the                 | third |                |  |  |
|               | Catherine                              | glo                                                                                                                             | oves there | ?                      |       |                |  |  |
| 3             | Clerk                                  | Oh, are you gloves?<br>Sorry, gloves for men on<br>You will that section just down in this direction.<br>It is the bag section. |            |                        |       |                |  |  |
|               | Catherine                              | I see                                                                                                                           | ·          |                        |       |                |  |  |
| $\rightarrow$ | Follow-up                              | Question / True o                                                                                                               | r False    |                        |       |                |  |  |
|               | 1 (                                    |                                                                                                                                 | 0          | lerk the location of t | 0     |                |  |  |
|               | 2 1                                    |                                                                                                                                 |            | n the third floor.     |       | True or False? |  |  |
|               |                                        |                                                                                                                                 |            |                        |       | ·····.         |  |  |