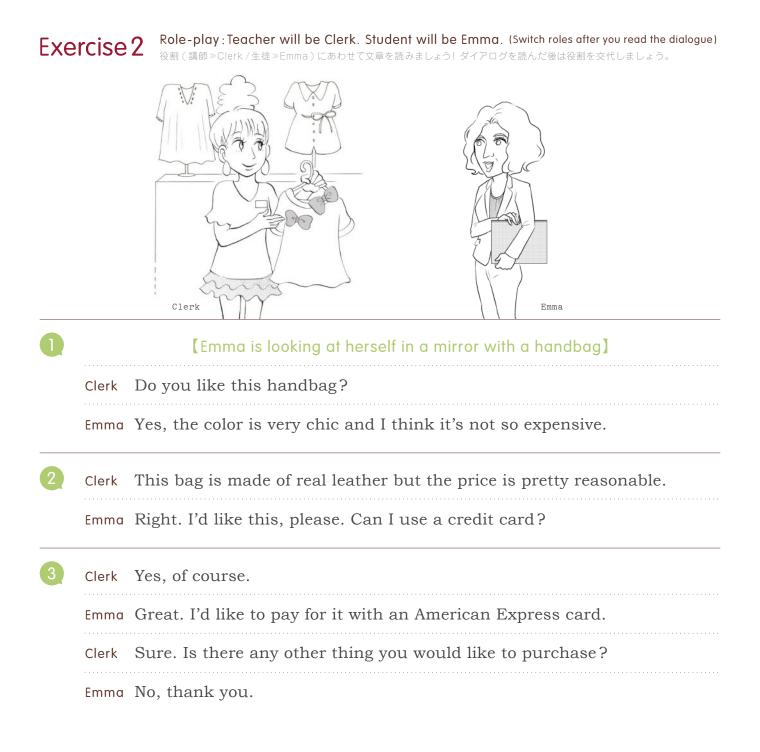

### <sup>初級日常英会話</sup> Elementary **Daily Life-Day**72

| Exe           | rcise  | 3 Fill in the blanks and read the dialogue.<br>空欄を埋めて、ダイアログを読みましょう! |                |
|---------------|--------|---------------------------------------------------------------------|----------------|
| 0             |        | [Emma is looking at herself in a mirror with a hand                 | lbag】          |
|               | Clerk  | Do you this handbag?                                                |                |
|               | Emma   | Yes, the color is very and I think it's not                         | ·              |
| 2             | Clerk  | This bag is of but the price is                                     | ·              |
|               | Emma   | Right. I'd, please. Can I a?                                        |                |
| 3             | Clerk  | Yes,                                                                |                |
|               | Emma   | Great. I'd to for it an American Express of                         | card.          |
|               | Clerk  | Sure. Is there any other thing you would like to purch              | ase?           |
|               | Emma   | No, thank you.                                                      |                |
| $\rightarrow$ | Follow | -up Question / True or False                                        |                |
|               | 1      | The handbag Emma is going to buy is expensive.                      | True or False? |
|               | 2      | The shop accepts credit cards.                                      | True or False? |