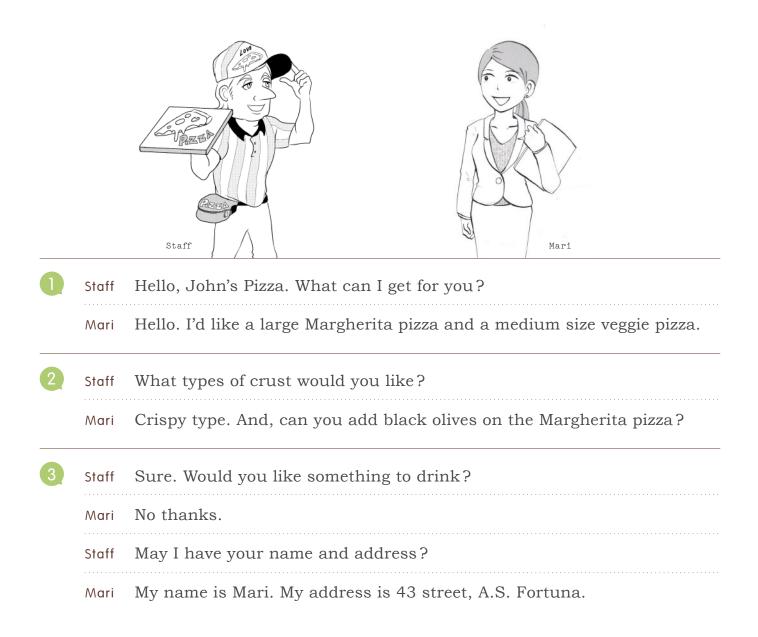

#### Question

Hello, John's Pizza. What can I get for you?

Hello, Tony's Pizza. What can I get for you? Answer

I'd like a large Margherita pizza and a medium size veggie pizza.

I'd like a small Hawaiian pizza.

# 2 Question Answer What types of crust would you like? I'd like thin type.

| Question                          | Answer                                     |
|-----------------------------------|--------------------------------------------|
| May I have your name and address? | My address is 43 street, A.S. Fortuna.     |
| Can I have your name and address? | Sure. My name is Yamada.<br>1-23-5 Nakano. |

# <sup>初級日常英会話</sup> Elementary **Daily Life-Day 83**

page **3** of **3** 

| 0             | Staff  | Staff Hello, John's Pizza. What I you?                          |                |  |
|---------------|--------|-----------------------------------------------------------------|----------------|--|
|               | Mari   | i Hello. I'd like a Margherita pizza and a size veggie pizza.   |                |  |
| 2             | Staff  | off What of would you like?                                     |                |  |
|               | Mari   | ri Crispy type. And, can you black olives the Margherita pizza? |                |  |
| 3             | Staff  | Sure. Would you to?                                             |                |  |
|               | Mari   | No thanks.                                                      |                |  |
|               | Staff  | May your and?                                                   |                |  |
|               | Mari   | i My name is Mari. My address is 43 street, A.S. Fortuna.       |                |  |
| $\rightarrow$ | Follow | -up Question / True or False                                    |                |  |
|               | 1      | Mari will go to the pizza shop to pick up her pizza.            | True or False? |  |
|               | 2      | Mari asks them to add a topping to the veggie pizza.            | True or False? |  |
|               |        |                                                                 |                |  |
|               |        |                                                                 |                |  |