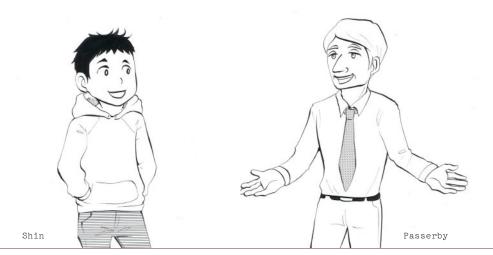

## Exercise 2

Role-play: Teacher will be Shin. Student will be Passerby. (Switch roles after you read the dialogue) 役割 ( 講師 » Shin / 生徒 » Passerby ) にあわせて文章を読みましょう! ダイアログを読んだ後は役割を交代しましょう。

|  | Shin | Excuse | me. |
|--|------|--------|-----|
|--|------|--------|-----|

Passerby Yes?

Could you tell me where the nearest train station is? Shin

- The nearest station is Central station.
  - Passerby Go down the street and turn left at the traffic light over there.

Then, you will soon find the station building on the right.

Shin Can I get on the subway from there?

Yes, the subway station is located next to the main entrance. **Passerby** You won't miss it.

Thank you. You are so helpful. Shin

覚えよう! Words & Phrases

passerby / 通行人、通りがかりの人 Excuse me. / すみません、失礼ですが The nearest station / 最寄りの駅