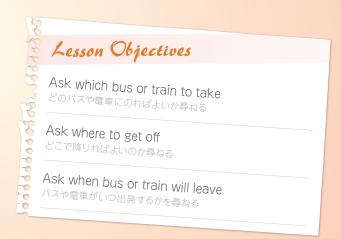

## Exercise 1

Repeat after your teacher with a smile.

先生の後に続いて笑顔で読みましょう。

Question

I want to go to the city library, so which bus should I take?

I'd like to go to the ABC airport, so which train should I take?

Answer

To the city library, take the No.12 bus.

To the ABC airport, you can take this train.

2

Question

I see, and can you tell me where I should get off?

Could you tell me where I should get off?

Answer

You should get off at the city office.

You should get off at ABC station.

3

Level II

Question

What time is the next No.12 bus going to leave?

When is the next train going to leave?

Answei

The next bus is scheduled to leave at 2:30.

The next train is going to leave after 15 minutes.