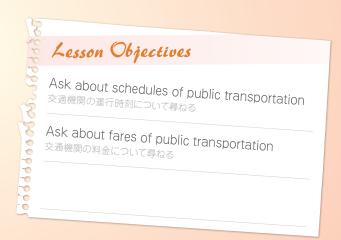

### 運行時間や料金について尋ねるときの表現

### **Exercise**1

Repeat after your teacher with a smile.

先生の後に続いて笑顔で読みましょう。

Question

How often does the bus operate in the daytime?

How often does the bus operate here?

Answer

The bus for Brian Park operates every thirty minutes from 10:00 AM through 3:00 PM.

The bus for the post office operates every one hour.

Question

And how much is the bus fare?

How much is the bus fare?

Answer

It is 2 dollars for an adult, and 90 cents for a kid.

It's 210 yen for an adult, 100 yen for a child.