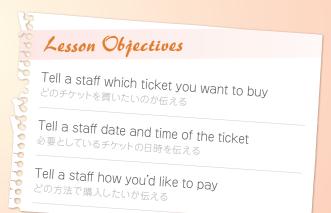

### **Exercise**1

Repeat after your teacher with a smile.

先生の後に続いて笑顔で読みましょう。

Question

I'd like to book a ticket for the bus from Eastfield Mall to San Francisco International Airport.

I'd like to book a ticket for the bus from New York to Boston.

Answer

Thank you.

Thank you so much.

2

Question

What day and time would you like to travel?

May I ask what day and time you'd like to travel?

Answei

On the 3rd of April, leaving the mall at 10:00 am.

On the 10th of September, leaving the mall at 3:00 pm.

3

Question

It is 15 dollars. How would you like to pay?

It is 40 dollars.

How would you like to pay?

Answer

By credit card, please. Here is my card.

I'd like to pay it cash.